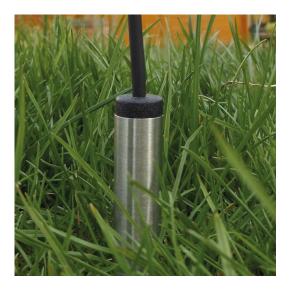

: typ. 300 ms                                                                        |
| Cable length:              | 10 m                                                                                                                                             |
| Sensor dimensions:         | Length: 95 mm<br>Diameter: 14 mm                                                                                                                 |
| Data logger compatibility: | Any logger capable of appropriate power excitation and RS-485<br>(TBUS, Modbus, ASCII) or SDI-12<br>Free PC logger software available in request |
| Accessories:               | Handheld reader COMBI 6000                                                                                                                       |



T100 for soil temperature meas.



T100 with handheld reader COMBI 6000