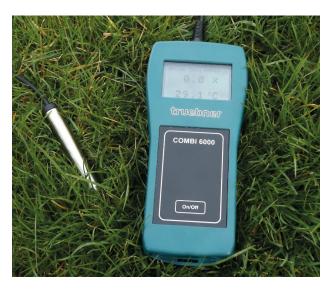

|
| Cable length:              | 10 m                                                                                                                                             |
| Sensor dimensions:         | Length: 95 mm<br>Diameter: 14 mm                                                                                                                 |
| Data logger compatibility: | Any logger capable of appropriate power excitation and RS-485<br>(TBUS, Modbus, ASCII) or SDI-12<br>Free PC logger software available in request |
| Accessories:               | Handheld reader COMBI 6000                                                                                                                       |



T100 for soil temperature meas.



T100 with handheld reader COMBI 6000